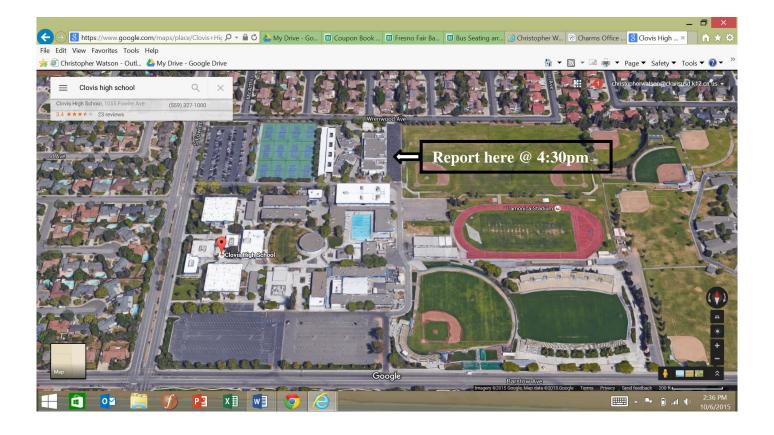

**Location:** Meet on the black top behind the CHS Band Room (See image below)

Transportation: All students must provide their own transportation to and from the game at CHS. No buses will be taken.

**Times:** 4:30pm – Meet on the black top behind CHS Band Room (See image below)