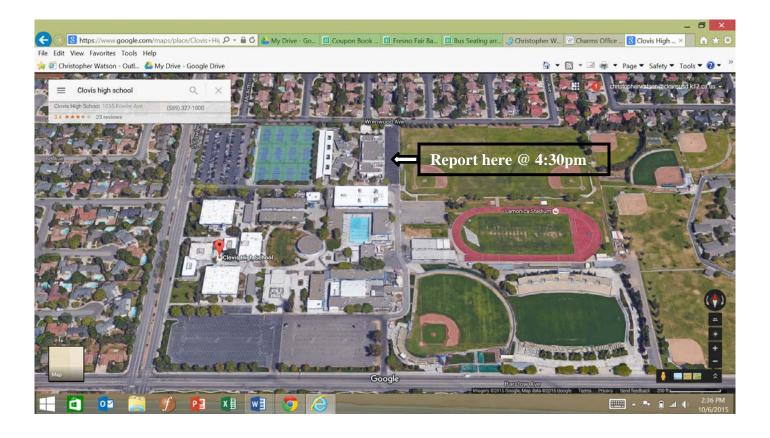

**Location:** Meet on the black top behind the CHS Band Room (See image below)

Transportation: All students must provide their own transportation to and from the game at CHS. No buses will be taken.

**Times:** 4:30pm – Meet on the black top behind CHS Band Room (See image below)